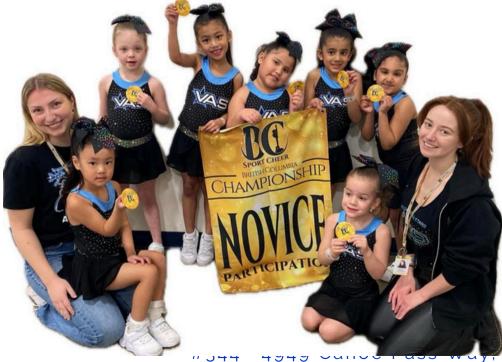

### Welcome to G Force Gym South Home of the Vancouver All Stars

We want to start out by welcoming you to G Force Gym South. We look forward to another amazing season with those of you returning and can't wait to meet all our new frends that will join our Half Year Program. The Novice All Star Prep Teams that we develop at VAS South from Sept to March are often filled with the start of our competitive all star cheerleaders that go on to further develop and become a part of our well known Competitive Cheer Program.

## FALL 2025 TEAM OPTIONS

Sat Sept 6th - Sat March 14th

Our Half Year Option is ideal for those athletes that do other sports and those that only want a once a week experience with low financial and time commitment. These teams exhibit once and compete twice.