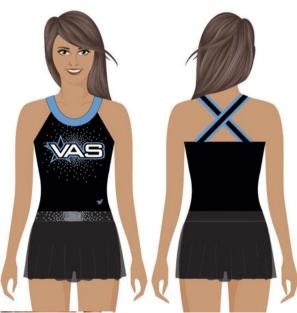

## **UNIFORMS FOR ALL HALF YEAR TEAMS**

THE SAME 23-24 UNIFORM WILL BE WORN AGAIN BY OUR 2024-25 HALF YEAR TEAMS.

## ALL STAR Half year Uniform

\$145 +gst

INCLUDES HAIR BOW

#### \*\$50 deposit collected Fri, Oct 3rd

\*\* All white, soft sole indoor shoes required \*\*Gym will provide suggestions from Amazon

\*We have a VAS Facebook Swap Page where you can find used uniforms / shoes for reduced rates.