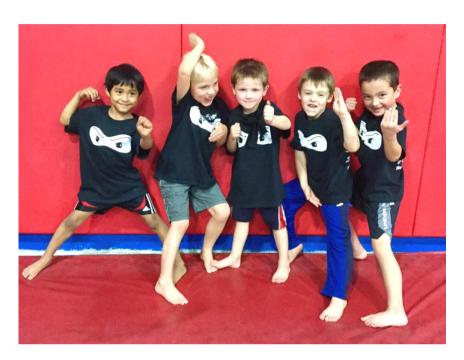

## Welcome to G Force Gym South at Tsawwassen Commons

Ninja school is designed for boys and girls to learn gymnastics skills, obstacle training, and freestyle movement. Our new "Ninja classes" combine aspects of gymnastics, parkour, stunt and martial arts to create an action-packed experience that provides students with the opportunity to develop both physical and social abilities. Safety is paramount, with students being exposed to a variety of falling and landing techniques which can be used in real life situations. Alongside traditional gymnastics and parkour skills, students will have a ton of fun learning. Come out and learn the tumbling & gymnastics skills, inspired by the latest Ninja sport discipline. Build strength, agility, balance, coordination, listening skills, confidence and grit while learning new skills and having a ton of fun!