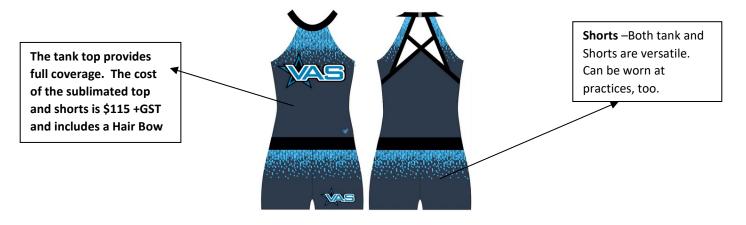

## Uniforms for Half Year Teams: \$115 includes Hair Bow

Half Year Teams wear practical Tanks and shorts as "Uniforms". All Members will need to get the following Uniform. These are NEW for the 2019-20 and there are no USED ones available.