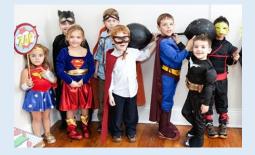

<u>Superhero Training Birthday Party</u> (Ideal for Boys 4-8) - Calling all superheroes! This birthday party will teach you to learn how to defend your city with a combination of flight training and escape maneuvers. Run, kick, jump, and climb your way to fun, dressed as your favorite super hero (\*superhero capes available at \$1 extra each)!